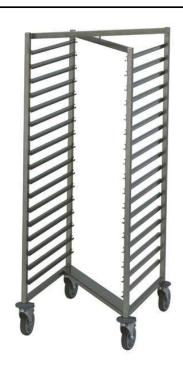

## Service Trolleys 17 GN 2/1 Container Trolley -Space saving

| ITEM #  |  |  |
|---------|--|--|
| MODEL # |  |  |
| NAME #  |  |  |
|         |  |  |
| SIS #   |  |  |
| AIA#    |  |  |

361260 (CTR172SS)

17x2/1GN compact container trolley

#### Item No.

Constructed in 304 AISI stainless steel. Framework in square 25x25mm tubing, completely welded. The structure shape allows the trolley to be stacked with others of the same kind (space saving). The C-shaped "non-tip" runners, with upturn at each end, can accommodate GN containers 2/1, 1/1, 1/2 and 1/3. N. 4 swivelling castors, two with brakes, mm125 in diameter, fitted with plastic bumpers.

## **Main Features**

- Framework in square 25x25 mm tubing, completely welded.
- Equipped with C-shaped "non-tip" runners, with upturn at each end.
- Accomodates 2/1 GN containers.
- 4 pivoting Ø 125 mm wheels, 2 of which with brakes, fitted with plastic bumpers
- Structure allows trolleys to be stacked with other space saving units.