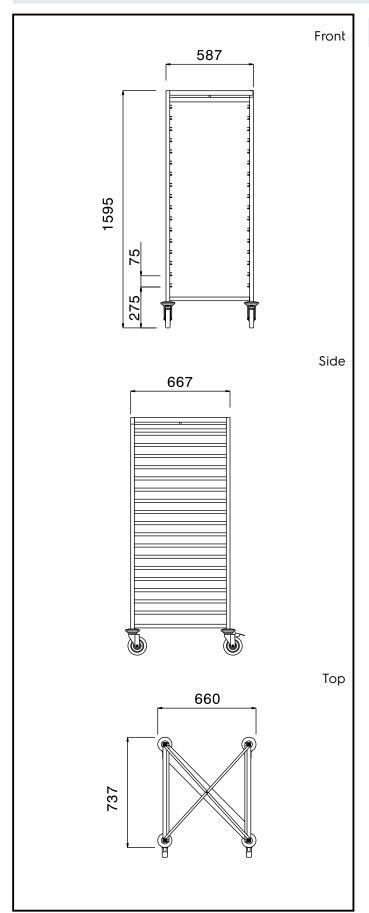

# **Key Information:**

External dimensions, Width:

361260 (CTR172SS)660 mmExternal dimensions, Depth:737 mmExternal dimensions, Height:1595 mmWheel material:Zinc platedWheel diameter:Ø 125Net weight:26 kg